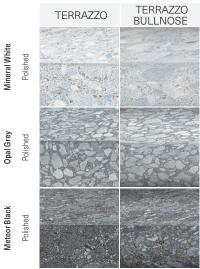

## **TERRAZZO & TERRAZZO BULLNOSE**

**DESCRIPTION:** Cap **TEXTURE:** Polished

| A TERRAZZO                |                                           |               |                            |
|---------------------------|-------------------------------------------|---------------|----------------------------|
| Specifications per pallet |                                           | Imperial      | Metric                     |
| 24 units / pallet         | Product dimension $(L \times D \times H)$ | 32 × 14 × 2 % | $813 \times 356 \times 60$ |
|                           | Cubing                                    | 64 lin. ft    | 19.51 lin. m.              |
|                           | Approx. Weight                            | 2 228 lbs     | 1 011 kg                   |
|                           | Number of rows                            | 8             |                            |
|                           | Lin. coverage per row                     | 8 lin.ft      | 2.44 lin.m.                |
|                           |                                           |               |                            |
| A TERRAZZO BU             | ILLNOSE                                   |               |                            |
| Specifications per pallet |                                           | Imperial      | Metric                     |
|                           | Product dimension (L×D×H)                 | 32 × 14 × 2 % | $813 \times 356 \times 60$ |
|                           | Cubing                                    | 64 lin. ft    | 19.51 lin. m.              |
| 24 units / pallet         | Approx. Weight                            | 2 168 lbs     | 983 kg                     |
|                           | Number of rows                            | 8             |                            |
|                           | Lin. coverage per row                     | 8 lin.ft      | 2.44 lin.m.                |
|                           |                                           |               |                            |